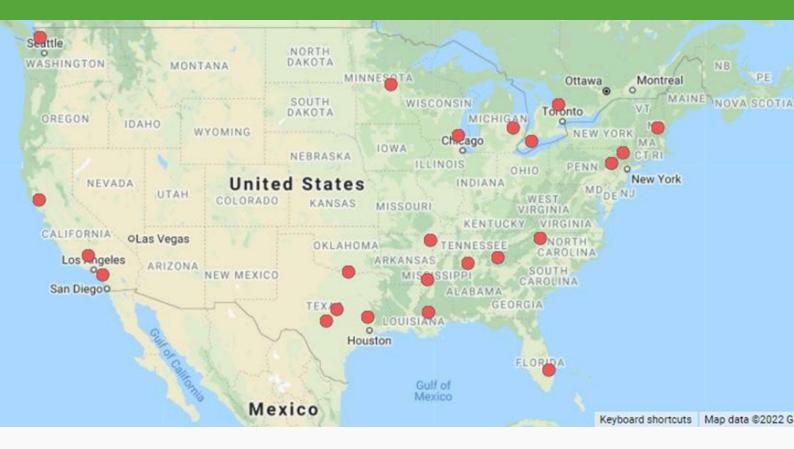

## WHERE ARE WE

#### We open the 3 doors to:

Enter tech

Advance in tech

Launch and own Black tech enterprises.

Watch the Video

You can find us on MeetupPro, with Chapters across America and in the UK, Canada, and in Hong Kong. Wherever we are, the message is the same.