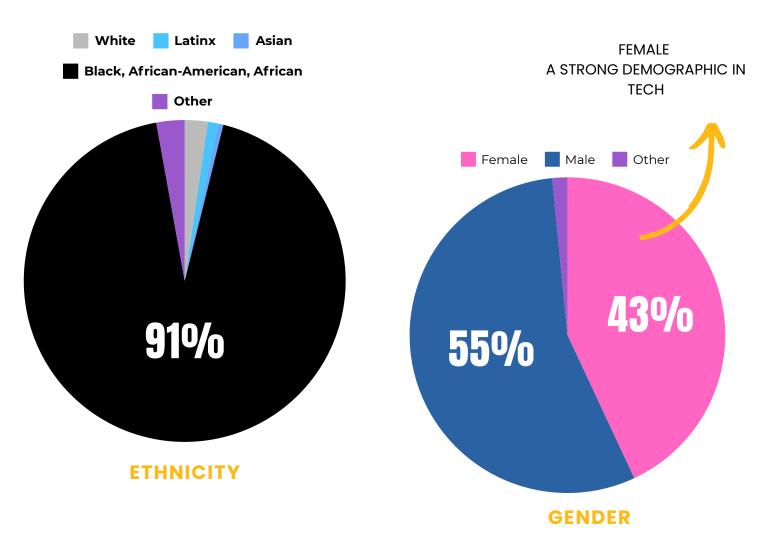

# WE HAVE LIFE EMPERIENCES.

**SEXUAL ORIENTATION**: 97% STRAIGHT 3% GAY, LESBIAN, BI-SEXUAL