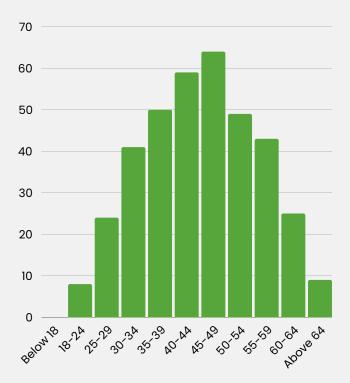

#### WE ATTRACT MID-CAREER ADULTS AGE 30 - 50.

## WE ARE MATURE 80% OVER 35

Eighteen percent (18%) are Senior Directors, C-Level Executives, VPs, or own their own tech companies.